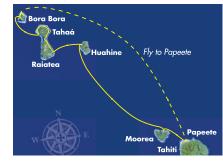

## 10-night Cruise from NZ\$7,950\*

| Day 1  | Papeete to Moorea       |
|--------|-------------------------|
| Day 2  | Moorea                  |
| Day 3  | Moorea to Huahine       |
| Day 4  | Huahine                 |
| Day 5  | Huahine to Tahaa        |
| Day 6  | Tahaa to Raiatea        |
| Day 7  | Raiatea to Motu Iriru   |
| Day 8  | Motu Iriru to Bora Bora |
| Day 9  | Bora Bora Lagoon        |
| Day 10 | Bora Bora Lagoon        |
| Day 11 | Bora Bora               |
| _      |                         |