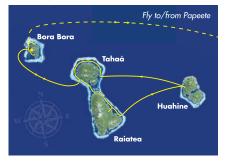

## 7-night Cruise from NZ\$5,950\*

| Day 1 | Papeete to Bora Bora  |
|-------|-----------------------|
| Day 2 | Bora Bora to Raiatea  |
| Day 3 | Raiatea to Motu Iriru |
| Day 4 | Motu Iriru to Huahine |
| Day 5 | Huahine to Tahaa      |
| Day 6 | Tahaa to Bora Bora    |
| Day 7 | Bora Bora Lagoon      |
| Day 8 | Bora Bora Lagoon      |
|       |                       |