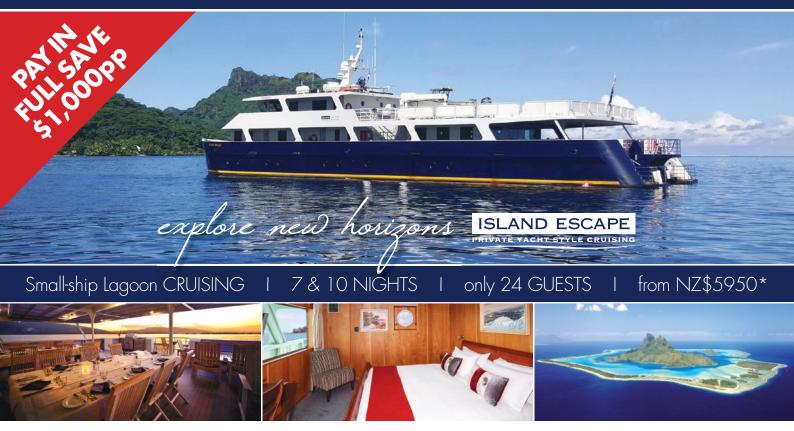

# TAHITIAN AFFAIR 7 and 10 nights Cruising in Paradise - 2017

Intimate voyages through French Polynesia's Leeward Islands. Share an experience outside the usual tourist clichés, where the experience is more like a private yacht holiday with friends.

### **CRUISE INCLUSIONS**

- 7 or 10 night private yacht style lagoon cruise
- 7-night cruise includes helicopter transfer to ship
- Spacious staterooms all with en-suite
- Sumptuous meals throughout
- All beverages including beer, wine, spirits, liqueurs, soft drinks, teas, coffees and bottled water
- Up to 4 hand-picked excursions
- Fishing excursions & island tenders
- Use of water sports equipment